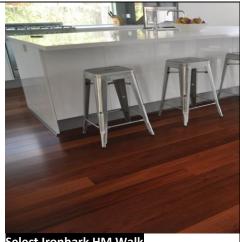

Select Ironbark HM Walk

SPECIES- Spotted Gum, Blackbutt, Blue Gum, Ironbark, Brushbox

**COLOUR-** Browns, Creams, Reds

**WIDTH- 136mm to 186mm** 

HEIGHT--- 14mm (Timber wear level 0.6mm)

**COMPOSITE- 0.6mm Timber & 13.4mm Ply** 