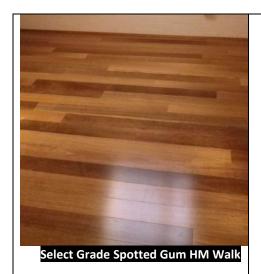

SPECIES- Spotted Gum, Blackbutt, Blue Gum, Ironbark, Brushbox

**COLOUR-** Browns, Creams, Reds

**WIDTH- 136mm to 186mm** 

HEIGHT--- 14mm (Timber wear level 0.6mm)

**COMPOSITE- 0.6mm Timber & 13.4mm Ply** 

LENGTHS: 1830mm

PLY- 13.4mm Plantation Eucalypt, 9 layers

LACQUER- .13 Coats incorporating Aluminum Oxide

**LOCKING SYSTEM** - Valinge glueless joining system

Select Spotted Gum HM Walk

**ASK ABOUT OUR UNIQUE** 