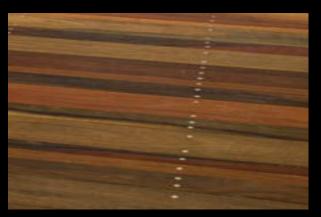

After the timber is cut it is dried in a kiln so the moisture equalizing process takes place before the timber is re-milled with a tongue & groove & end matched

- Colour range creams, tans and reds.
- Recycled Flooring sizes available are 60 x19mm, 85 x 19mm, 115 x 19mm and 130 x 19mm