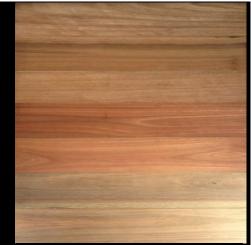

After the timber is cut it is dried in a kiln so the moisture equalizing process takes place before the timber is re-milled with a tongue & groove & end matched

- Colour range creams, tans and reds.
- Recycled Flooring sizes available are 60 x19mm, 85 x 19mm, 115 x 19mm and 130 x 19mm