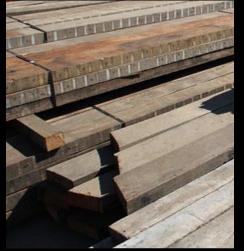

**RECYCLED POWER POLES** 

FLOORING SOURCED FROM JOISTS

Timber is recycled from bridges & wharves, which has had a life outside and is predominately Grey Ironbark and Spotted Gum with more imperfections. These timbers are well seasoned but if cut the moisture content from the centre to the outer edges varies quite considerably