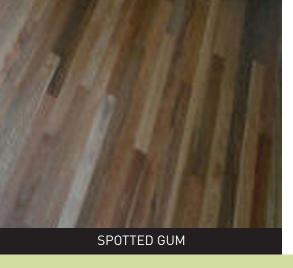

SPECIES- Spotted Gum, Blackbutt,
Jarrah

COLOUR- Browns, Creams, Reds

WIDTH- 90mm to 130mm

HEIGHT – 14mm (Timber wear level 3.5mm)

COMPOSITE- 3.5mm Timber & 10.5mm Ply

LENGTHS - 400mm to 2100mm

PLY- 10.5mm European Birch Plywood, 8 layers

LACQUER- 7 Acylic UV Coats

JARRAH

ASK ABOUT OUR UNIQUE

| Species               | Visible Gum Vein | Colour Variation                 | Janka<br>Hardness | Durability | Board Width    | Fire<br>Retardant |
|-----------------------|------------------|----------------------------------|-------------------|------------|----------------|-------------------|
| North Coast Blackbutt | More frequent    | Cream to honey brown             | 9.1               | 2          | 80mm to 220mm  | Best              |
| Coastal Spotted Gum   | Frequent         | Light brown to brown             | 11.0              | 2          | 80mm to 210mm  | Best              |
| Red Ironbark          | Rare             | Light Red to red brown           | 14.0              | 1          | 80mm to 180mm  | Best              |
| Grey Ironbark         | Rare             | Pale brown to dark red, variable | 14.0              | 1          | 80mm to 180mm  | Best              |
| Grey Box              | Rare             | White to light brown(mid brown)  | 15.0              | 1          | 80mm to 180mm  | Best              |
| Jarrah                | Frequent         | Rich dark red brown              | 8.5               | 2          | 80mm to 130mm  | No                |
| Sydney Blue Gum       | More Frequent    | Pink to pink brown               | 9.0               | 3          | 80mm to 130mm  | No                |
| American White Oak    | Never            | Light brown with pinkish to grey | 6.0               | 3          | 80mm to 220mm  | Poor              |
| Tallowwood            | Never            | Pale straw to dark brown         | 8.6               | 1          | 60mm to 210mm  | N/A               |
| Brushbox              | Rare             | Pink to brown sapwood present    | 9.1               | 3          | 80mm to 180mm  | N/A               |
| Grey Gum              | Rare             | Red to red brown                 | 14                | 1          | 80mm to 180mm  | Best              |
| Tasmanian Oak         | Frequent         | Pale blonde to brown             | 5.5               | 4          | 80 mm to 133mm | Poor              |
| Plantation Hardwood   | Frequent         | Rose and blonde                  | 8.0               | 2          | 80mm to 103mm  | N/A               |