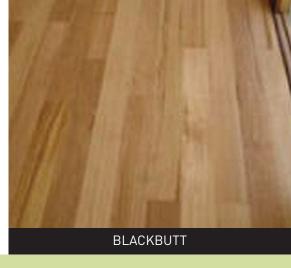

SPECIES- Spotted Gum, Blackbutt,
Jarrah

COLOUR- Browns, Creams, Reds

WIDTH- 90mm to 130mm

HEIGHT – 14mm (Timber wear level 3.5mm)

COMPOSITE- 3.5mm Timber & 10.5mm Ply

LENGTHS - 400mm to 2100mm

PLY- 10.5mm European Birch Plywood, 8 layers