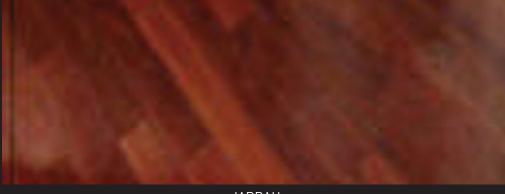

SPECIES- Spotted Gum, Blackbutt,
Jarrah

COLOUR- Browns, Creams, Reds

WIDTH- 90mm to 130mm

HEIGHT – 14mm (Timber wear level 3.5mm)

COMPOSITE- 3.5mm Timber & 10.5mm Ply

LENGTHS - 400mm to 2100mm

PLY- 10.5mm European Birch Plywood, 8 layers

LACQUER- 7 Acylic UV Coats

JARRAH

ASK ABOUT OUR UNIQUE

| Species               | Visible Gum Vein | Colour Variation                 | Janka<br>Hardness | Durability | Board Width    | Fire<br>Retardant |
|-----------------------|------------------|----------------------------------|-------------------|------------|----------------|-------------------|
| North Coast Blackbutt | More frequent    | Cream to honey brown             | 9.1               | 2          | 80mm to 220mm  | Best              |
| Coastal Spotted Gum   | Frequent         | Light brown to brown             | 11.0              | 2          | 80mm to 210mm  | Best              |
| Red Ironbark          | Rare             | Light Red to red brown           | 14.0              | 1          | 80mm to 180mm  | Best              |
| Grey Ironbark         | Rare             | Pale brown to dark red, variable | 14.0              | 1          | 80mm to 180mm  | Best              |
| Grey Box              | Rare             | White to light brown(mid brown)  | 15.0              | 1          | 80mm to 180mm  | Best              |
| Jarrah                | Frequent         | Rich dark red brown              | 8.5               | 2          | 80mm to 130mm  | No                |
| Sydney Blue Gum       | More Frequent    | Pink to pink brown               | 9.0               | 3          | 80mm to 130mm  | No                |
| American White Oak    | Never            | Light brown with pinkish to grey | 6.0               | 3          | 80mm to 220mm  | Poor              |
| Tallowwood            | Never            | Pale straw to dark brown         | 8.6               | 1          | 60mm to 210mm  | N/A               |
| Brushbox              | Rare             | Pink to brown sapwood present    | 9.1               | 3          | 80mm to 180mm  | N/A               |
| Grey Gum              | Rare             | Red to red brown                 | 14                | 1          | 80mm to 180mm  | Best              |
| Tasmanian Oak         | Frequent         | Pale blonde to brown             | 5.5               | 4          | 80 mm to 133mm | Poor              |
| Plantation Hardwood   | Frequent         | Rose and blonde                  | 8.0               | 2          | 80mm to 103mm  | N/A               |